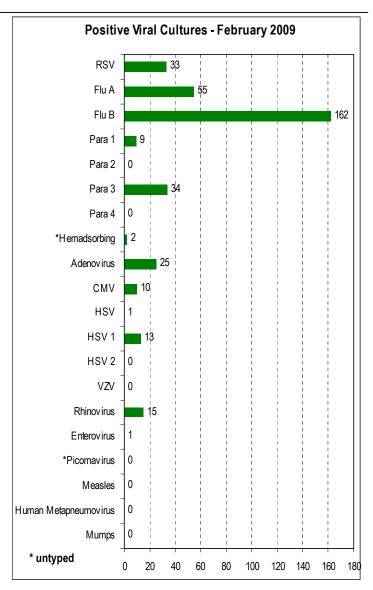

## **Diagnostic Virology Laboratory Newsletter**

Vol. 14 No. 3

The most common virus isolated in February was Influenza B. However, other respiratory viruses including Influenza A, RSV, Parainfluenza, Adenovirus and Rhinoviruses were also isolated. During the first weeks of March a decline in RSV and Influenza were noted. We are saddened to report now for influenza associated pediatric deaths at TCH, 3 due to Influenza b and 1 due to influenza A. Thank goodness it appears that RSV and Influenza season are almost over!! Stay tuned to the RSV-FLU-O-METER <a href="http://www.bcm.edu/web/pediatrics/documents/RSV-FLU-O-METER\_08-09(combined).pdf">http://www.bcm.edu/web/pediatrics/documents/RSV-FLU-O-METER\_08-09(combined).pdf</a> and "What's Going Round NOW!"

## Viral Cultures - February 2009

| 5 1        |      |             |      |  |  |  |
|------------|------|-------------|------|--|--|--|
| Total all  | 1352 | Total Resp. | 1185 |  |  |  |
| Positive   | 360  | Positive    | 344  |  |  |  |
| % Positive | 27   | % Positive  | 29   |  |  |  |