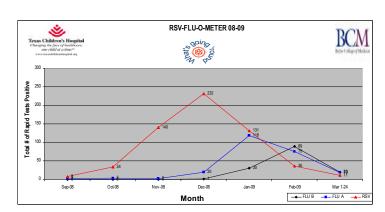

## **Diagnostic Virology Laboratory Newsletter**

Vol. 14 No. 3

The most common virus isolated in February was Influenza B. However, other respiratory viruses including Influenza A, RSV, Parainfluenza, Adenovirus and Rhinoviruses were also isolated. During the first weeks of March a decline in RSV and Influenza were noted. We are saddened to report now for influenza associated pediatric deaths at TCH, 3 due to Influenza b and 1 due to influenza A. Thank goodness it appears that RSV and Influenza season are almost over!! Stay tuned to the RSV-FLU-O-METER <a href="http://www.bcm.edu/web/pediatrics/documents/RSV-FLU-O-METER\_08-09(combined).pdf">http://www.bcm.edu/web/pediatrics/documents/RSV-FLU-O-METER\_08-09(combined).pdf</a> and "What's Going Round NOW!"